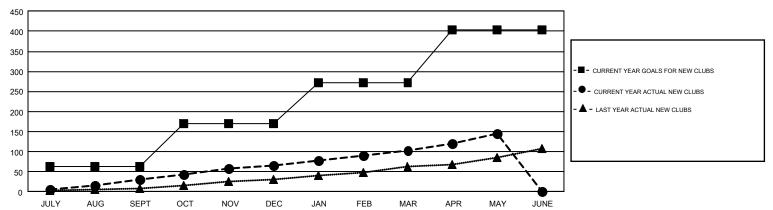

## REPORT DOES NOT INCLUDE CLUBS IN UNDISTRICTED AREAS.

|               | Club          | ns        |               | Members               |                                                                |                                                              |                                              |  |
|---------------|---------------|-----------|---------------|-----------------------|----------------------------------------------------------------|--------------------------------------------------------------|----------------------------------------------|--|
|               | RESULTS FOR   |           |               | RESULTS FOR 2016-2017 |                                                                |                                                              |                                              |  |
| QUARTER       | NEW CLUB GOAL | NEW CLUBS | DROPPED CLUBS | QUARTER               | NEW MEMBER GROWTH<br>NET GOAL (not reinstated<br>or transfers) | NEW MEMBER<br>GROWTH ACTUAL (not<br>reinstated or transfers) | DROPPED MEMBERS ACTUAL (including transfers) |  |
| JULY/AUG/SEPT | 62            | 32        | 56            | JULY/AUG/SEPT         | 1,551                                                          | 8,002                                                        | 10,815                                       |  |
| OCT/NOV/DEC   | 107           | 34        | 86            | OCT/NOV/DEC           | 3,905                                                          | 7,623                                                        | 10,151                                       |  |
| JAN/FEB/MAR   | 102           | 37        | 37            | JAN/FEB/MAR           | 3,899                                                          | 8,510                                                        | 8,805                                        |  |
| APR/MAY/JUNE  | 133           | 42        | 17            | APR/MAY/JUNE          | 3,952                                                          | 5,942                                                        | 5,796                                        |  |

### GOALS AND ACTUAL NEW CLUBS CUMULATIVE