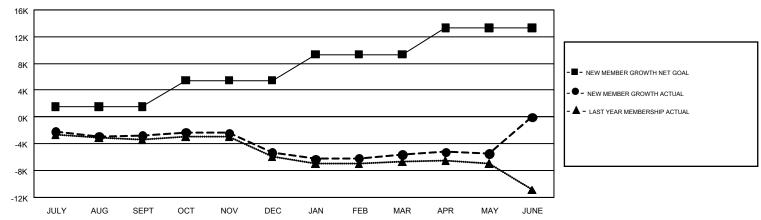

## REPORT DOES NOT INCLUDE CLUBS IN UNDISTRICTED AREAS.

|               | Club          | ns        |               | Members               |                                                                |                                                              |                                              |  |
|---------------|---------------|-----------|---------------|-----------------------|----------------------------------------------------------------|--------------------------------------------------------------|----------------------------------------------|--|
|               | RESULTS FOR   |           |               | RESULTS FOR 2016-2017 |                                                                |                                                              |                                              |  |
| QUARTER       | NEW CLUB GOAL | NEW CLUBS | DROPPED CLUBS | QUARTER               | NEW MEMBER GROWTH<br>NET GOAL (not reinstated<br>or transfers) | NEW MEMBER<br>GROWTH ACTUAL (not<br>reinstated or transfers) | DROPPED MEMBERS ACTUAL (including transfers) |  |
| JULY/AUG/SEPT | 62            | 32        | 56            | JULY/AUG/SEPT         | 1,551                                                          | 8,002                                                        | 10,815                                       |  |
| OCT/NOV/DEC   | 107           | 34        | 86            | OCT/NOV/DEC           | 3,905                                                          | 7,623                                                        | 10,151                                       |  |
| JAN/FEB/MAR   | 102           | 37        | 37            | JAN/FEB/MAR           | 3,899                                                          | 8,510                                                        | 8,805                                        |  |
| APR/MAY/JUNE  | 133           | 42        | 17            | APR/MAY/JUNE          | 3,952                                                          | 5,942                                                        | 5,796                                        |  |

### GOALS AND ACTUAL MEMBERS CUMULATIVE

| DROPPED CLUBS: 196  DROPPED MEMBERS                         |        | 7,365 CLUBS OF 11,634 ADDED 1 OR<br>MORE NEW MEMBERS | GENDER DISTRIBUTION           MALE         218,665 (69.26%)           FEMALE         97,063 (30.74%) |  |        |
|-------------------------------------------------------------|--------|------------------------------------------------------|------------------------------------------------------------------------------------------------------|--|--------|
| DECEASED                                                    | 4,541  | CLICK HERE FOR CUMULATIVE                            | TOTAL FAMILY UNIT MEMBERS                                                                            |  | 57,910 |
| CLUB CANCELLED         1,272           OTHER         29,747 |        | MEMBERSHIP DATA                                      |                                                                                                      |  |        |
|                                                             |        |                                                      | FAMILY MEMBERS PAYING HALF                                                                           |  | 29,701 |
| TOTAL                                                       | 35,560 |                                                      | DUES                                                                                                 |  |        |